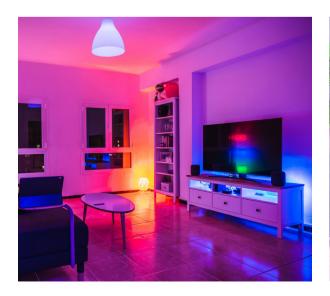

## **Applications**

Residential buildings, Villa, Malls, Hotels, Restaurants, Interior turnkey projects

Turnable White and Color Ambiance

Warm White

Day Light

16 million colors

| Model No.  | Power | Lumens | Voltage | Rating | Color             | Product Details |
|------------|-------|--------|---------|--------|-------------------|-----------------|
| 40-059-020 | 24w   | 1500   | DC 12V  | IP20   | 16 million colors | 30 LEDs per mtr |