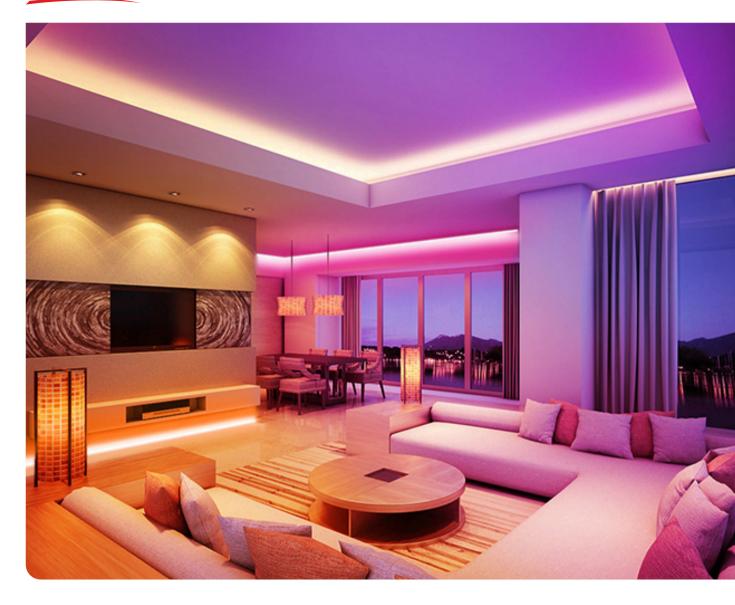

## **LED Smart Strip Light**

## **Features**

- Low energy consumption & Long lifetime
- Instant 100% light, no warm-up time, no flickering
- High color rendering index, restore true color of environment
- CE and RoHS compliant
- → 85% energy saving

## **Applications**

Residential buildings, Villa, Malls, Hotels, Restaurants, Interior turnkey projects

Turnable White and Color Ambiance

Warm White

Day Light

16 million colors

| Model No.  | Power | Lumens | Voltage | Rating | Color             | Product Details |
|------------|-------|--------|---------|--------|-------------------|-----------------|
| 40-059-020 | 24w   | 1500   | DC 12V  | IP20   | 16 million colors | 30 LEDs per mtr |